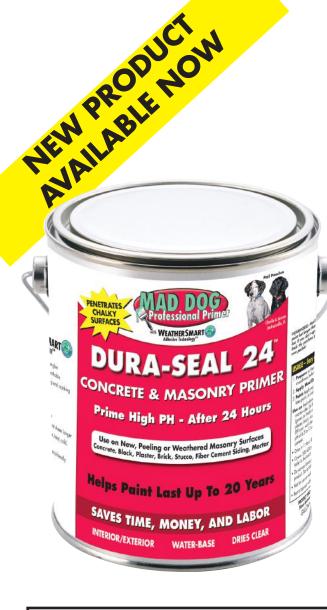

## Dura-Seal 24 Concrete & Masonry Primer

## Prime High pH 13 After 24 Hour Masonry Cure

\*Save time and money by priming sooner than other products.

\*Penetrates, seals and encapsulates chalky masonry surfaces

\*Prevents peeling caused by efflorescence and salt damage

\*Salt air and humidity resistant

\*Extreme sun, rain, heat, cold, humidity & salt air formula

**Usage:** new masonry, concrete, block, plaster, brick, stucco, mortar, fiber cement siding, EIFS exterior insulated siding. All weathered, peeling masonry surfaces.

Interior/Exterior Use - above grade

100% Latex Soap & water clean-up Low odor, Low VOC (<48 g/l)

1 gallon pails SKU: MDPDS 100