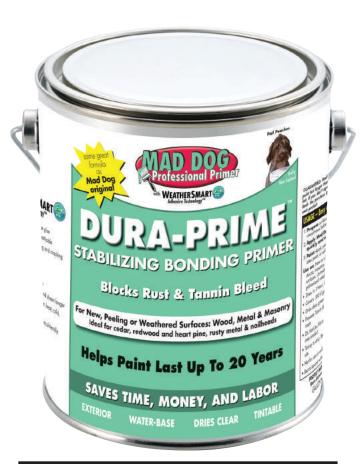

## **Product Specs:**

55% solids 300% flexibility/300 PSI Adhesion 300 SF gal coverage

Dries in 1 hour, recoat 1-2 hrs
Apply by spray (.017 tip), brush, roll
Tintable up to 4 oz universal
Dries clear
Blocks rust and tannin bleed with two coats

Exterior Use

100% Latex Soap & water clean-up Low odor, Low VOC (<48 g/l)

Quart

SKU: MDPDP 025

UPC: 6-78236-100278

Gallon

SKU: MDPDP 100

UPC: 6-78236-100285

## **Dura-Prime**Stabilizing Bonding Primer

## Helps Paint Last 2 to 3 Times Longer Than Other Primers

- \*Penetrates, seals and encapsulates peeling, cracking and damaged surfaces
- \*Blocks rust and tannin bleed
- \*Provides a stable surface for long lasting top coat life
- \*Prevents paint from peeling
- \*Extreme sun, rain, heat, cold, humidity & salt air formula

**Usage:** Damaged, weathered surfaces, rusty metals, untreated cedar, redwood, heart pine. New or old wood, metal, concrete, stucco, masonry.